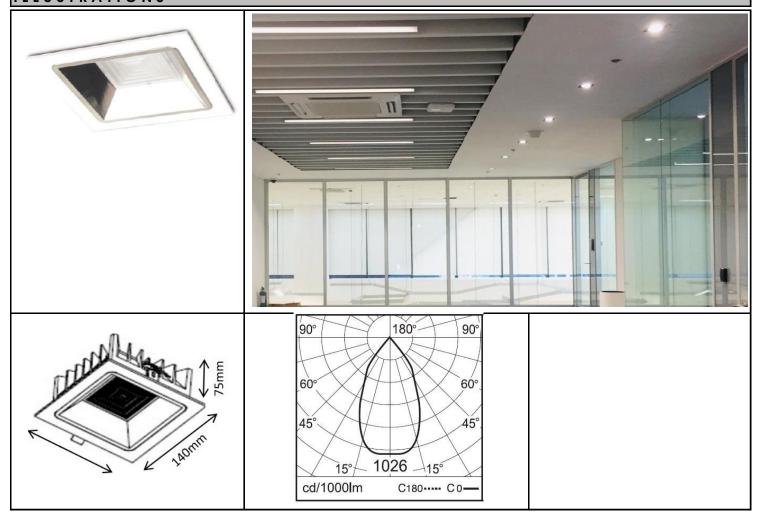

Website: www.arrovo.com Email: sales@arrovo.com

| PROJECT       |                                                                                                                                       | TECHNICAL INFORMATION                |                                           |        |           |  |
|---------------|---------------------------------------------------------------------------------------------------------------------------------------|--------------------------------------|-------------------------------------------|--------|-----------|--|
| LIGHTING CODE |                                                                                                                                       | CONNECTED                            | LOAD (W)                                  | 20W    |           |  |
| MODEL         | Arrovo Compact-S                                                                                                                      | LUMEN OUTPUT (Im)                    |                                           | 1600lm | 1600lm    |  |
|               |                                                                                                                                       | LUMINOUS EFI                         | FICACY                                    | 80lm/v | v         |  |
| DESCRIPTION   | Recessed mounted LED downlight. Material made of                                                                                      | COLOR TEMPERATURE 3000K 4            |                                           | OOK    |           |  |
|               | powder coated extruded aluminium housing, aluminium silver reflector with frosted diffuser.  Complete with electronic LED LED driver. | COLOR RENDERING INDEX 80  BEAM ANGLE |                                           |        |           |  |
|               |                                                                                                                                       |                                      |                                           |        |           |  |
|               |                                                                                                                                       | DIMENSION                            | (L)                                       | 140mm  | Cutout:   |  |
|               |                                                                                                                                       |                                      | (W)                                       | 140mm  | 125x125mm |  |
|               |                                                                                                                                       |                                      | (H)                                       | 75mm   |           |  |
|               |                                                                                                                                       | DRIVER                               | REMOTE                                    |        |           |  |
| ORIGIN        | Asia                                                                                                                                  |                                      | INTEGRATED                                |        |           |  |
| FINISHES      | ○ White ○ Black ○ Aluminum                                                                                                            |                                      | <ul><li>○ DALI</li><li>○ 1-10 V</li></ul> |        |           |  |
|               |                                                                                                                                       |                                      |                                           |        |           |  |
| LOCATION      |                                                                                                                                       |                                      | ON-OFF                                    |        |           |  |
|               |                                                                                                                                       |                                      | ○ ES LAMP                                 |        |           |  |

## ILLUSTRATIONS